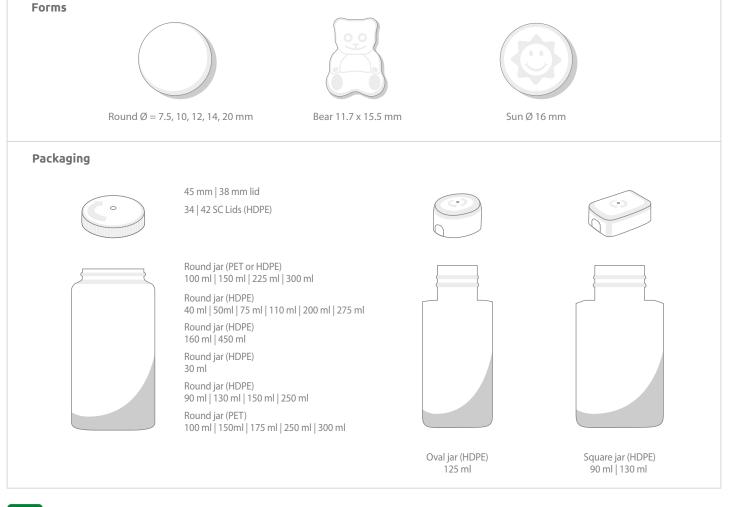

# Shape

- Round in 7.5 mm 20 mm diameter
- Fun shapes: bear shaped tablets or round tablets with smiling sun imprint (especially attractive to children)

# Packaging type

- Jar available in various shapes (also squared or oval) & colours, with or without folding box
- With thermo-sealed closure which guarantees the stability and quality of the preparation

# Packaging size

• 30 ml to 450 ml

# Packaging material

PET
HDPE (incl. sustainable jars)