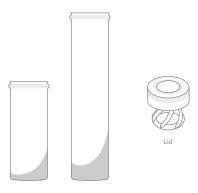

### Packaging type

· Tubes printed in offset, IML or digital printing technology

## Packaging size

- · 10's tubes
- · 20's tubes

## Packaging

Offset, IML and digital printed tubes (10's and 20's)